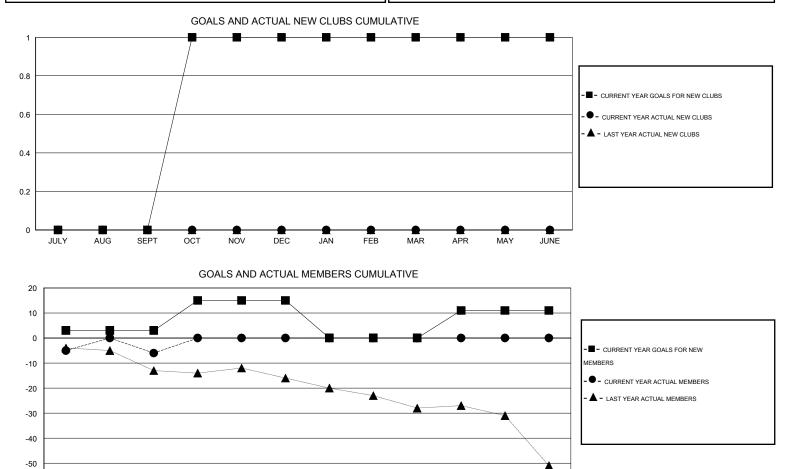

## LOCATION NORTH CAROLINA

|                            |                  | Clubs             |                  |                  | Members<br>RESULTS FOR 2014-2015 |                    |                                     |                    |                  |  |
|----------------------------|------------------|-------------------|------------------|------------------|----------------------------------|--------------------|-------------------------------------|--------------------|------------------|--|
|                            | RESU             | LTS FOR 2014-2015 |                  |                  |                                  |                    |                                     |                    |                  |  |
| QUARTER                    | NEW CLUB<br>GOAL | NEW CLUBS         | DROPPED<br>CLUBS | NET<br>GAIN/LOSS | QUARTER                          | NEW MEMBER<br>GOAL | CHARTER AND<br>NEW MEMBERS<br>ADDED | DROPPED<br>MEMBERS | NET<br>GAIN/LOSS |  |
| JULY/AUG/SEPT              | 0                | 0                 | 0                | 0                | JULY/AUG/SEPT                    | 3                  | 16                                  | 22<br>0            | -6               |  |
| OCT/NOV/DEC<br>JAN/FEB/MAR | 0                | 0<br>0            | 0<br>0           | 0<br>0           | OCT/NOV/DEC<br>JAN/FEB/MAR       | 12<br>-15          | 0<br>0                              | 0                  | 0<br>0           |  |
| APR/MAY/JUNE               | 0                | 0                 | 0                | 0                | APR/MAY/JUNE                     | 11                 | 0                                   | 0                  | 0                |  |

| JULY AUG                            | SEPT OCT                                      | NOV         | DEC                          | JAN | FEB   | MAR                                      | APR | MAY   | JUNE                      |             |            |
|-------------------------------------|-----------------------------------------------|-------------|------------------------------|-----|-------|------------------------------------------|-----|-------|---------------------------|-------------|------------|
| DROPPED CLUBS: 0                    | 10 CLUBS OF 54 ADDED 1 OR MORE<br>NEW MEMBERS |             |                              |     |       | GENDER DISTRIBUTION<br>MALE 787 (71.48%) |     |       |                           |             |            |
| DROPPED MEMBERS                     |                                               |             |                              |     |       |                                          |     | FE    | MALE                      | 314 (28.52% | )          |
| DECEASED<br>CLUB CANCELLED<br>OTHER |                                               | 4<br>0<br>8 | <u>CLICK HER</u><br>ASSESSME |     | ALTH_ |                                          |     |       | Y UNIT MEME<br>OF HOUSEHO |             | 243<br>118 |
| TOTAL                               | 2                                             | 2           |                              |     |       |                                          |     | NON-H | 125                       |             |            |